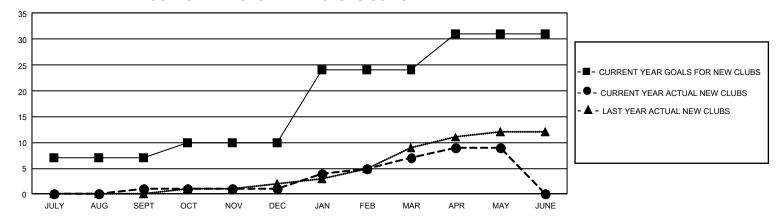

## GMT Constitutional Area 5 - J, Group G

REPORT DOES NOT INCLUDE CLUBS IN UNDISTRICTED AREAS.

| Clubs                 |               |           |               | Members               |                          |                         |                                                    |
|-----------------------|---------------|-----------|---------------|-----------------------|--------------------------|-------------------------|----------------------------------------------------|
| RESULTS FOR 2023-2024 |               |           |               | RESULTS FOR 2023-2024 |                          |                         |                                                    |
| QUARTER               | NEW CLUB GOAL | NEW CLUBS | DROPPED CLUBS | QUARTER M             | EMBER GROWTH NET<br>GOAL | MEMBER GROWTH<br>ACTUAL | DROPPED MEMBERS<br>ACTUAL (including<br>transfers) |
| JULY/AUG/SEPT         | 21            | 1         | 0             | JULY/AUG/SEP          | T 758                    | 1,169                   | 661                                                |
| OCT/NOV/DEC           | 9             | 0         | 4             | OCT/NOV/DEC           | 743                      | 474                     | 920                                                |
| JAN/FEB/MAR           | 42            | 6         | 2             | JAN/FEB/MAR           | 712                      | 890                     | 617                                                |
| APR/MAY/JUNE          | 21            | 2         | 0             | APR/MAY/JUNE          | 462                      | 362                     | 498                                                |

## GOALS AND ACTUAL NEW CLUBS CUMULATIVE