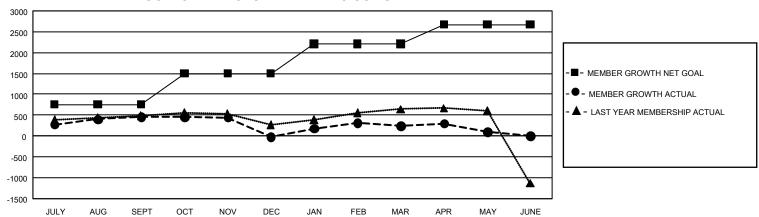

## GMT Constitutional Area 5 - J, Group G

REPORT DOES NOT INCLUDE CLUBS IN UNDISTRICTED AREAS.

| Clubs                 |               |           |               | Members               |                          |                         |                                                    |
|-----------------------|---------------|-----------|---------------|-----------------------|--------------------------|-------------------------|----------------------------------------------------|
| RESULTS FOR 2023-2024 |               |           |               | RESULTS FOR 2023-2024 |                          |                         |                                                    |
| QUARTER               | NEW CLUB GOAL | NEW CLUBS | DROPPED CLUBS | QUARTER M             | EMBER GROWTH NET<br>GOAL | MEMBER GROWTH<br>ACTUAL | DROPPED MEMBERS<br>ACTUAL (including<br>transfers) |
| JULY/AUG/SEPT         | 21            | 1         | 0             | JULY/AUG/SEP          | T 758                    | 1,169                   | 661                                                |
| OCT/NOV/DEC           | 9             | 0         | 4             | OCT/NOV/DEC           | 743                      | 474                     | 920                                                |
| JAN/FEB/MAR           | 42            | 6         | 2             | JAN/FEB/MAR           | 712                      | 890                     | 617                                                |
| APR/MAY/JUNE          | 21            | 2         | 0             | APR/MAY/JUNE          | 462                      | 362                     | 498                                                |

## GOALS AND ACTUAL MEMBERS CUMULATIVE

| DROPPED CLUBS: 6 |       | 810 CLUBS OF 1,263 ADDED 1<br>OR MORE NEW MEMBERS | GENDER DISTRIBUTION                  |                 |  |
|------------------|-------|---------------------------------------------------|--------------------------------------|-----------------|--|
|                  |       |                                                   | MALE                                 | 30,081 (76.83%) |  |
|                  |       |                                                   | FEMALE                               | 9,069 (23.16%)  |  |
| DROPPED MEMBERS  |       |                                                   | NON BINARY                           | 0 (0.00%)       |  |
| DECEASED         | 317   |                                                   | PREFER NOT TO ANSWER                 | 1 (0.00%)       |  |
| CLUB CANCELLED   | 0     |                                                   | TOTAL FAMILY UNIT MEMBERS 11,9       |                 |  |
| OTHER            | 2,367 | CLICK HERE FOR                                    | ,                                    |                 |  |
| TOTAL            | 2,684 | CUMULATIVE MEMBERSHIP DATA                        | FAMILY MEMBERS PAYING HALF DUES 6,84 |                 |  |